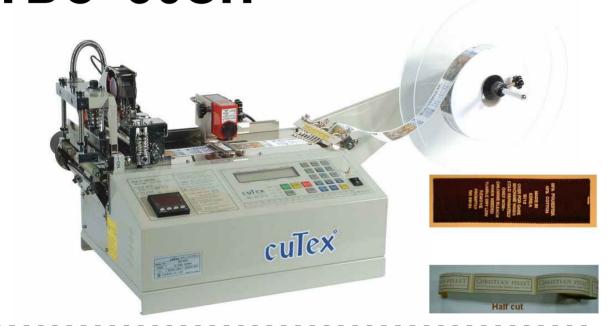

# LABEL CUTTER (HOT)

MODEL

## TBC-50SH

# WITH BUTTON-SWITCHING, YOU CAN CUT STRIP LABELS AUTOMATICALLY AND NEATLY.

Strip-labels with max. 90mm wide can be cut at a range of 15mm~300meter long.

## ■ SPECIAL FEATURES

- High speed: It can cut 100~110 cuts per minute.(50mm long)
- Accuracy: A sensor makes cut-length accurate by automatic sensing at set-position.
  The anti-static device is useful for cutting labels which generate a lot of static electricity, preventing cutted labels from clinging to knife blade.
- Cutting type: Because hot knife melts the end of label, cutting is sealed neatly without fraying. and blades are durable because they are made of high-speed steel(HSS).
- Automatic operation: It works automatically only by setting length and quantity.
- Automatic stopper: It stops automatically if materials run out during operation.
- Memory: Set-length, set-quantity & set-speed are not erased even if power off & on.

#### **⋈** AVAILABLE MATERIALS

- Woven label Ribbon tape
- Printing label Small webbing
- Camera lace Bag band