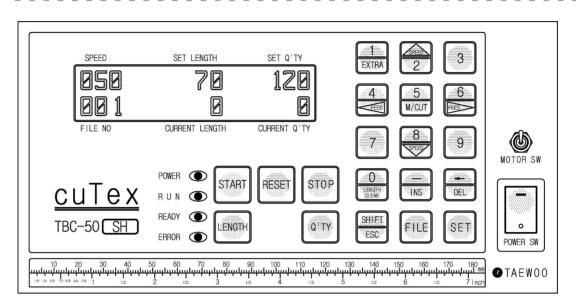

#### **⊠** OPERATION

- FILE button + 1 button + SET button
- LENGTH button + set-length + SET button
- COUNTER button + set-quantity + SET button
- Adjusting sensor & turning on motor switch
- START button → Operation

### **METERS NEWS TO SERVICE STATE OF SERVICE**

- Manual cutting, or to take out jammed material in knife blades, or to fit blades in exchange of knife.
- 6 to move the roller forwards or backwards. FEED
- to be the cutting speed up or down manually. 2
- to make the current length zero for operation.
- RESET to delete the current length and the current quantity.
- FILE "1" for label cutting, "0" for non-label cutting.
- to cut additional one.
- Other various programming functions